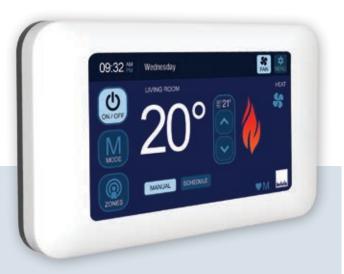

#### Simplicity at its best

With no more frustration, you can simply use all features of your Brivis heating and cooling systems to their full capability, because the Brivis Touch™ is so easy to use.

#### 7 day Programmability

A fully programmable timer with weekday and weekend energy-saving schedules, enabling you to pre-set the temperature to suit your lifestyle.

#### Manual Mode

Enabling you to control temperature settings in just a touch with simple on / off and temperature up / down functionality.