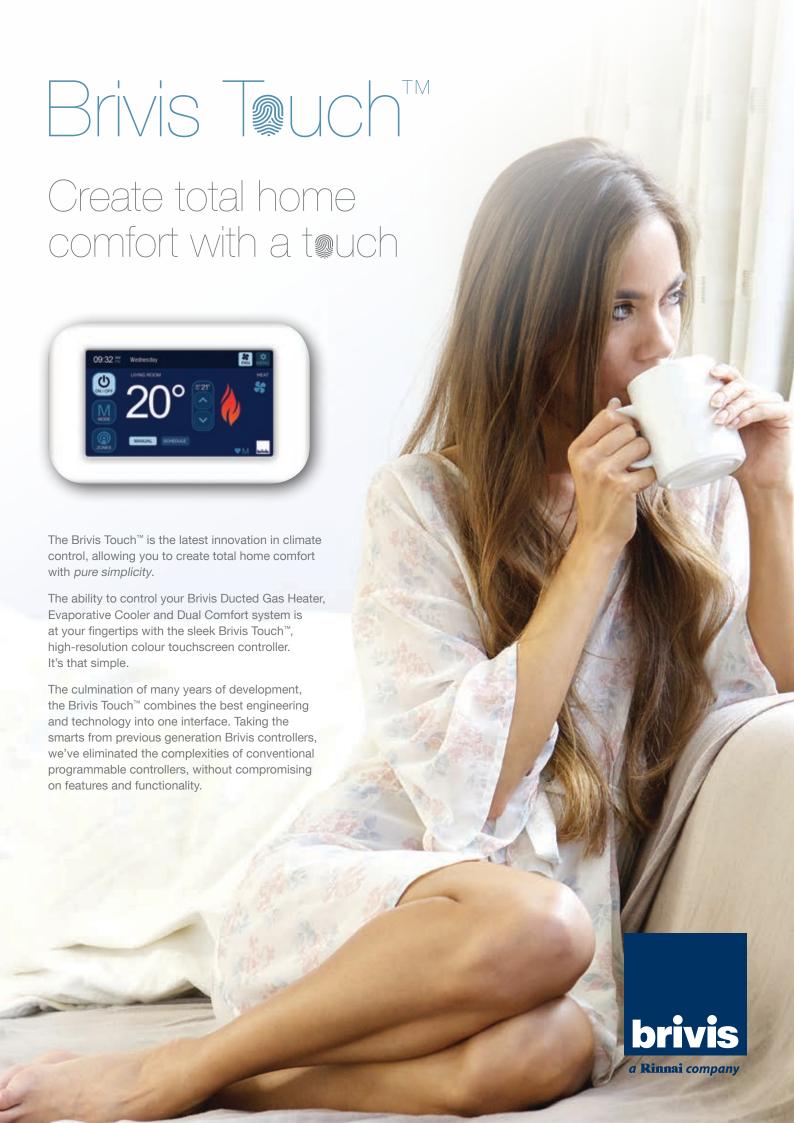

# Brivis Touch

#### Simplicity at its best

With no more frustration, you can simply use all features of your Brivis heating and cooling systems to their full capability, because the Brivis Touch™ is so easy to use.